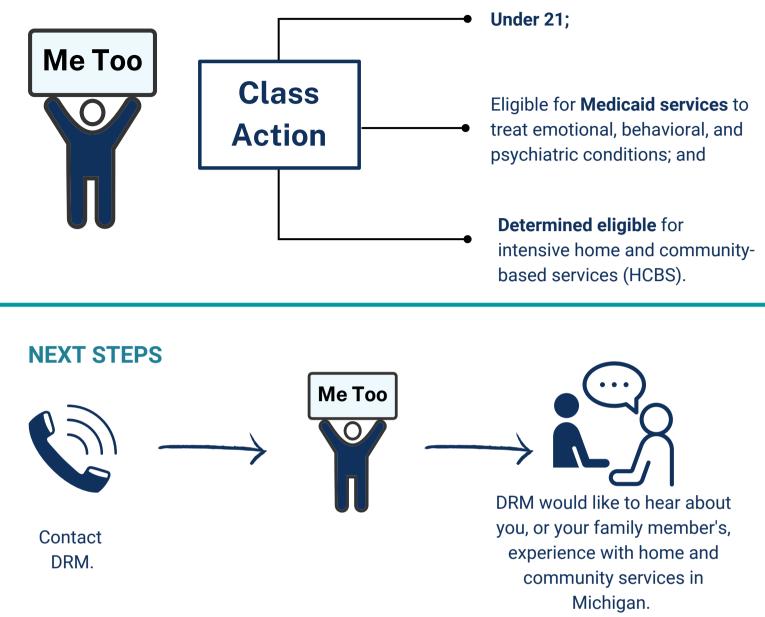

## **AM I A CLASS MEMBER?**

# What is a **Class Action?**

A legal case where many people have the same problem, so the result will effect all the people who are part of the **class action**.

Me Too